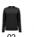

#### DESCRIPTION

Cotton sweatshirt, long sleeve raglan style, 2x2 rib in collar, cuffs and waist. Crew neck with reinforcement cover on the inside of the neck. Front detail of crossed stitching, with 2x2 ribbed fabric overlay.

### COMPOSITION

100% cotton terry , 260 g/m²