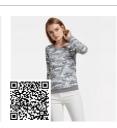

## **ANNAPURNA WOMAN** SU1111

#### DESCRIPTION

Cotton sweatshirt, long sleeve raglan style, 2x2 rib in collar, cuffs and waist. Crew neck with reinforcement cover on the inside of the neck. Front detail of crossed stitching, with 2x2 ribbed fabric overlay.

### COMPOSITION

100% cotton terry , 260 g/m²