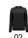

#### DESCRIPTION

Cotton sweatshirt, long sleeve raglan style, 2x2 rib in collar, cuffs and waist. Crew neck with reinforcement cover on the inside of the neck. Front detail of crossed stitching, with 2x2 ribbed fabric overlay.

### COMPOSITION

100% cotton terry , 260 g/m²