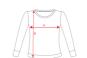

#### COLORS

|   | Adı |  |  |
|---|-----|--|--|
| 3 | WI  |  |  |
|   | HE  |  |  |

| Adults:    | s    | М    | L    | XL   | XXL  |
|------------|------|------|------|------|------|
| WIDTH (A)  | 48cm | 51cm | 54cm | 57cm | 60cm |
| HEIGHT (B) | 66cm | 67cm | 68cm | 69cm | 70cm |

# \*[Measured from the edge 1 cm below the sleeves / Measured from the highest point of the shoulder to the end of the garment]