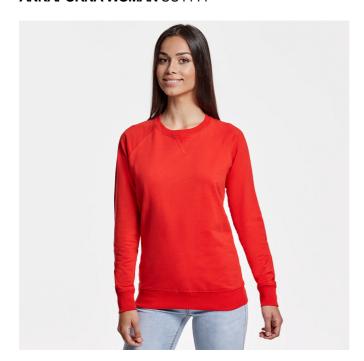

#### DESCRIPTION

Cotton sweatshirt, long sleeve raglan style, 2x2 rib in collar, cuffs and waist. Crew neck with reinforcement cover on the inside of the neck. Front detail of crossed stitching, with 2x2 ribbed fabric overlay.

### COMPOSITION

100% cotton terry , 260 g/m²