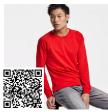

#### DESCRIPTION

Cotton sweatshirt, long sleeve raglan style, 2x2 rib in collar, cuffs and waist. Crew neck with reinforcement cover on the inside of the neck. Front detail of crossed stitching, with 2x2 ribbed fabric overlay.

### COMPOSITION

100% cotton terry , 260 g/m²