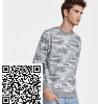

## **ANNAPURNA WOMAN** SU1111

#### DESCRIPTION

Cotton sweatshirt, long sleeve raglan style, 2x2 rib in collar, cuffs and waist. Crew neck with reinforcement cover on the inside of the neck. Front detail of crossed stitching, with 2x2 ribbed fabric overlay.

### COMPOSITION

100% cotton terry , 260 g/m²